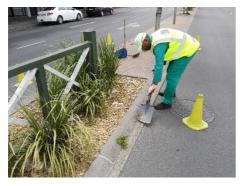

In addition, the urban management team will in consultation with the relevant City Departments assist with:

- Graffiti removal from non-municipal infrastructure where possible.
- Removal of illegal posters and pamphlets from public spaces and non-municipal infrastructure as noted in the SWCID Implementation Plan part 4-7.
- Painting of road markings and correction of road signs.
- Greening, tree pruning and landscaping.
- Kerb, bollard and paving reinstatements.
- Storm water drain cleaning where required.