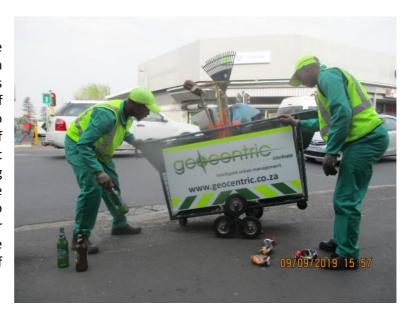

## Area Cleaning and Urban management

Most established Improvement Districts that have appropriate budgets available to deploy the services of a dedicated public cleaning service to provide the "top-up" or additional cleaning services required in their areas. To establish the most effective cleaning plan the strategy will support existing waste management services, identify specific management problems and areas and assist in developing additional waste management and cleaning plans for the area.

The plan will be executed by establishing a small team to:

- Decrease waste and grime in the area through a sustainable cleaning programme.
- Provide additional street sweeping, waste picking and additional refuse collection in all the public areas.
- Removal of illegal posters, graffiti and stickers from non-municipal infrastructure.