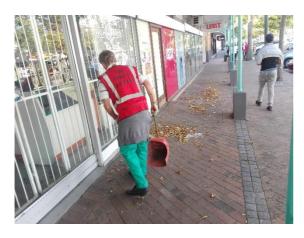

## Area Cleaning and Urban management

Most established Improvement Districts that have appropriate budgets available to deploy the services of a dedicated public cleaning service to provide the "top-up" or additional cleaning services required in their areas. To establish the most effective cleaning plan the strategy will support existing waste management services, identify specific management problems and areas and assist in developing additional waste management and cleaning plans for the area.

The plan will be executed by establishing a small team to:

- Decrease waste and grime in the area through a sustainable cleaning programme.
- Provide additional street sweeping, waste picking and additional refuse collection in all the public areas.
- Removal of illegal posters, graffiti and stickers from non-municipal infrastructure.