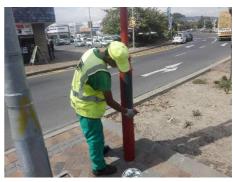

- Coordinating actions with the relevant City of Cape Town's departments to address infrastructure defects. This will be done through specific liaison with departments and officials in addition to the reporting and monitoring of repairs identified by the CID Manager.
- After a base level of repair and reinstatement has been achieved the SWCID team will implement local actions to correct minor issues.

In addition, the urban management team will in consultation with the relevant City Departments assist with:

- Graffiti removal from non-municipal infrastructure where possible.
- Removal of illegal posters and pamphlets from public spaces and non-municipal infrastructure as noted in the SWCID Implementation Plan part 4-7.
- Painting of road markings and correction of road signs.
- Greening, tree pruning and landscaping.
- Kerb, bollard and paving reinstatements.
- Storm water drain cleaning where required.