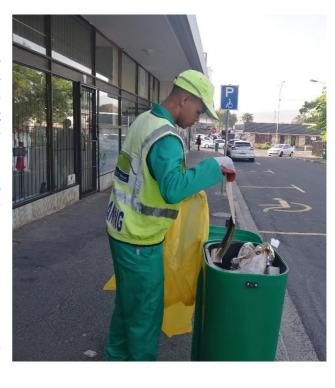

## Area Cleaning and Urban management

Most established Improvement Districts that have appropriate budgets available to deploy the services of a dedicated public cleaning service to provide the "top-up" or additional cleaning services required in their areas. To establish the most effective cleaning plan the strategy will support existing waste management services, identify specific management problems and areas and assist in developing additional waste management and cleaning plans for the area.

The plan will be executed by establishing a small team to:

- Decrease waste and grime in the area through a sustainable cleaning programme.
- Provide additional street sweeping, waste picking and additional refuse collection in all the public areas.
- Removal of illegal posters, graffiti and stickers from non-municipal infrastructure.