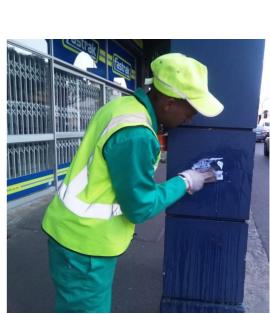

The plan will be executed by establishing a small team to:

- Decrease waste and grime in the area through a sustainable cleaning programme.
- Provide additional street sweeping, waste picking and additional refuse collection in all the public areas.
- Removal of illegal posters, graffiti and stickers from non-municipal infrastructure.

In addition, the urban management team will in consultation with the relevant City Departments assist with:

- Graffiti removal from non-municipal infrastructure where possible.
- Removal of illegal posters and pamphlets from public spaces and non-municipal infrastructure as noted in the SWCID Implementation Plan part 4-7.
- Painting of road markings and correction of road signs.
- Greening, tree pruning and landscaping.
- Kerb, bollard and paving reinstatements.
- Storm water drain cleaning where required.