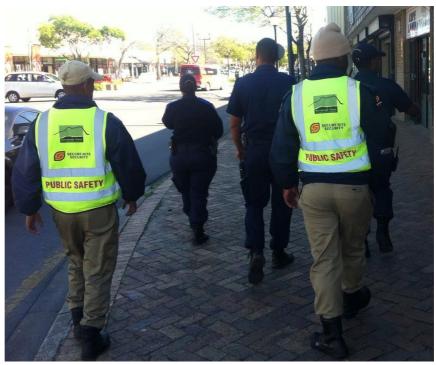

The SWCID initiative and the inherent security situation of the area require the deployment of public safety patrol officers to adequately secure the public areas. Such a deployment can be expensive to implement and therefore the focus of the public safety plan is on roaming vehicles and foot patrols with the highest number of resources deployed during day-time operations between 06:30 and 17:30 when most businesses are operational in the area. Considering the contributions from other stakeholders such as the SAPS and safety and security efforts from the City of Cape Town the following public safety and security plan is proposed for the SWCID. This plan involves the deployment of Public Safety Patrol Officers (similar to the concept of Neighbourhood Safety Ambassadors) and a future public CCTV surveillance system to provide a reassuring presence on streets 7 days a week.

#### **Public Safety Patrol Officers**

The public safety patrol officers are brightly uniformed ambassadors that help to maintain an inviting and comfortable experience by serving as additional "eyes and ears" for local law enforcement agencies. They are the face of the area. Typically, they get to know their neighbourhood and community very well and often serve as a first point of contact for emergency needs, help law enforcement maintain order and provide additional an deterrent to crime through their consistent coverage and visibility. Public Safety

Patrol Officers are equipped with two-way radios and walk or patrol the area at key times of the day. They become an integral part of general law enforcement, often being the ones to identify public safety issues and form an extension of the SAPS and the local authority law enforcement. A small

group of well-trained public safety patrol officers have proven to be very successful in securing an area through active engagement with all people in the precinct. Additional training of patrol officers is required to become knowledgeable on issues such as public safety and reporting, first aid and first-responder training, communication skills and homeless outreach services. Beyond basic training the Public Safety Patrol Officers develop a keen awareness and information of specific neighbourhood safety issues including drug trade, gang presence, poverty, social issues, criminal activity and behaviour. If required patrol officers also provide walking escorts to people entering businesses early or staff leaving work late or elderly and vulnerable people feeling insecure.

It is proposed that 4 public safety foot patrol officers be deployed in the SWCID, Monday to Sunday between 06:30 and 17:30. When specific operations are underway, the SWCID mobile public kiosk will serve as a public contact point within the SWCID and serve as a reporting point for the patrol officers. In addition, the area will be patrolled by a public safety patrol vehicles on a 24 hour/7 days a week basis. The public safety deployment will be supported by a comprehensive radio and communications network linked to a supporting control room to be supplied by the service provider.