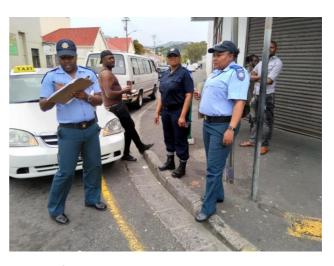

The SWCID initiative and the inherent security situation of the area require the deployment of public safety patrol officers to adequately secure the public areas. Such a deployment can be expensive to implement and therefore the focus of the public safety plan is on roaming vehicles and foot patrols with the highest number of resources deployed during day-time operations between 06:30 and 17:30 when most businesses are operational in the area. Considering the contributions from other stakeholders such as the SAPS and safety and security efforts from the City of Cape Town the following public safety and security plan is proposed for the SWCID. This plan involves the deployment of Public Safety Patrol Officers (similar to the concept of Neighbourhood Safety Ambassadors) and a future public CCTV surveillance system to provide a reassuring presence on streets 7 days a week.

#### **Public Safety Patrol Officers**

The public safety patrol officers are brightly uniformed ambassadors that help to maintain an inviting and comfortable experience by serving as additional "eyes and ears" for local law enforcement agencies. They are the face of the area. Typically, they get to know their neighbourhood and community very well and often serve as a first point of contact for emergency needs, help law enforcement maintain order and provide additional an deterrent to crime through their consistent coverage and visibility. Public Safety

#### Assistance from the City of Cape Town

The SWCID will further enhance its public safety initiative through close cooperation with the Safety and Security Directorate of the City of Cape Town to link in with their initiative to support a safer public environment. This effort will be focused on utilising the services of Law Enforcement officers from the City of Cape Town in the area. These services are often made available to CIDs by the City of Cape Town. These officers: