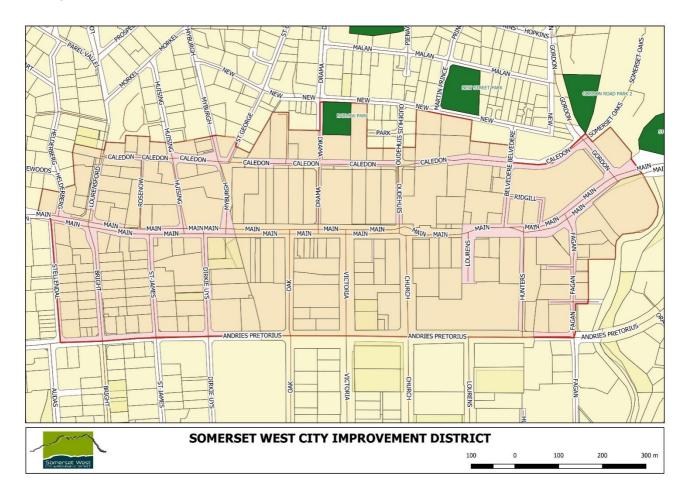

#### **SWCID Area**

**Northern Boundary:** From the intersection of Caledon Road and Lourensford Road eastwards along Caledon Street to Gordon Street to include all properties south of Caledon Street.

**Eastern Boundary**: From the intersection of Celadon Street and Gordon Street southwards to the intersection of Fagan and Andries Pretorius Street to include all the Properties to the east that borders onto Fagan Street

**Southern Boundary:** From the intersection of Fagan Street and Andries Pretorius Street westwards along Andries Pretorius Street up to the intersection with Stellendal Road

**Western Boundary**: From the intersection of Stellendal Road northwards along Stellendal Road, then crossing Main Road and along Lourensford Road to include all properties bordering of Lourensford Road up to the intersection of Caledon Road.